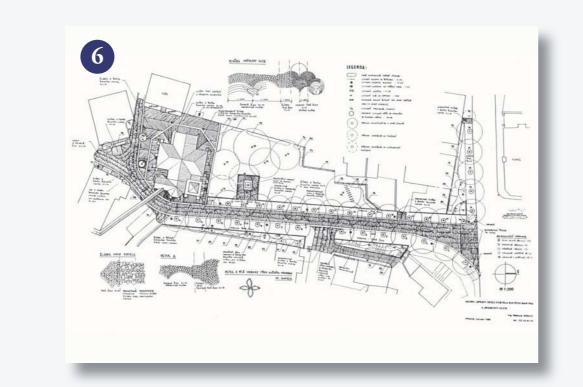

## Choice works of the author

- Pict. 01 Model of the fountain
- Pict. 02 Design of new landscape park in Červený Újezd
- Pict. 03 Design of new landscape park in Červený Újezd
- Pict. 04 Nové Město nad Metují the analysis of the verdure system
- Pict. 05 New arrangement of the home for citizens in Prague Krč
- Pict. 06 Pedestrian zone in Slatiňany project
- Pict. 09 New arrangement of the home for citizens in Prague Krč
- Pict. 10 New arrangement of the village center Tehov near Říčany project
- Pict. 11 New arrangement of the village center Tehov near Říčany realization
- Pict. 12 New arrangement of the village center Tehov near Říčany realization
- Pict. 13 Design of the historical garden in Teplice
- Pict. 14 Design of the historical garden in Teplice gate
- Pict. 17 Design of the garden in Dobřichovice layout
- Design of the garden in Dobřichovice perspective Pict. 18
- Pict. 19 The garden in Dobřichovice realization
- Pict. 20 The garden in Dobřichovice realization
- Pict. 21 The garden in Dobřichovice realization of the gate
- Pict. 22 The garden in Dobřichovice detail of the gate