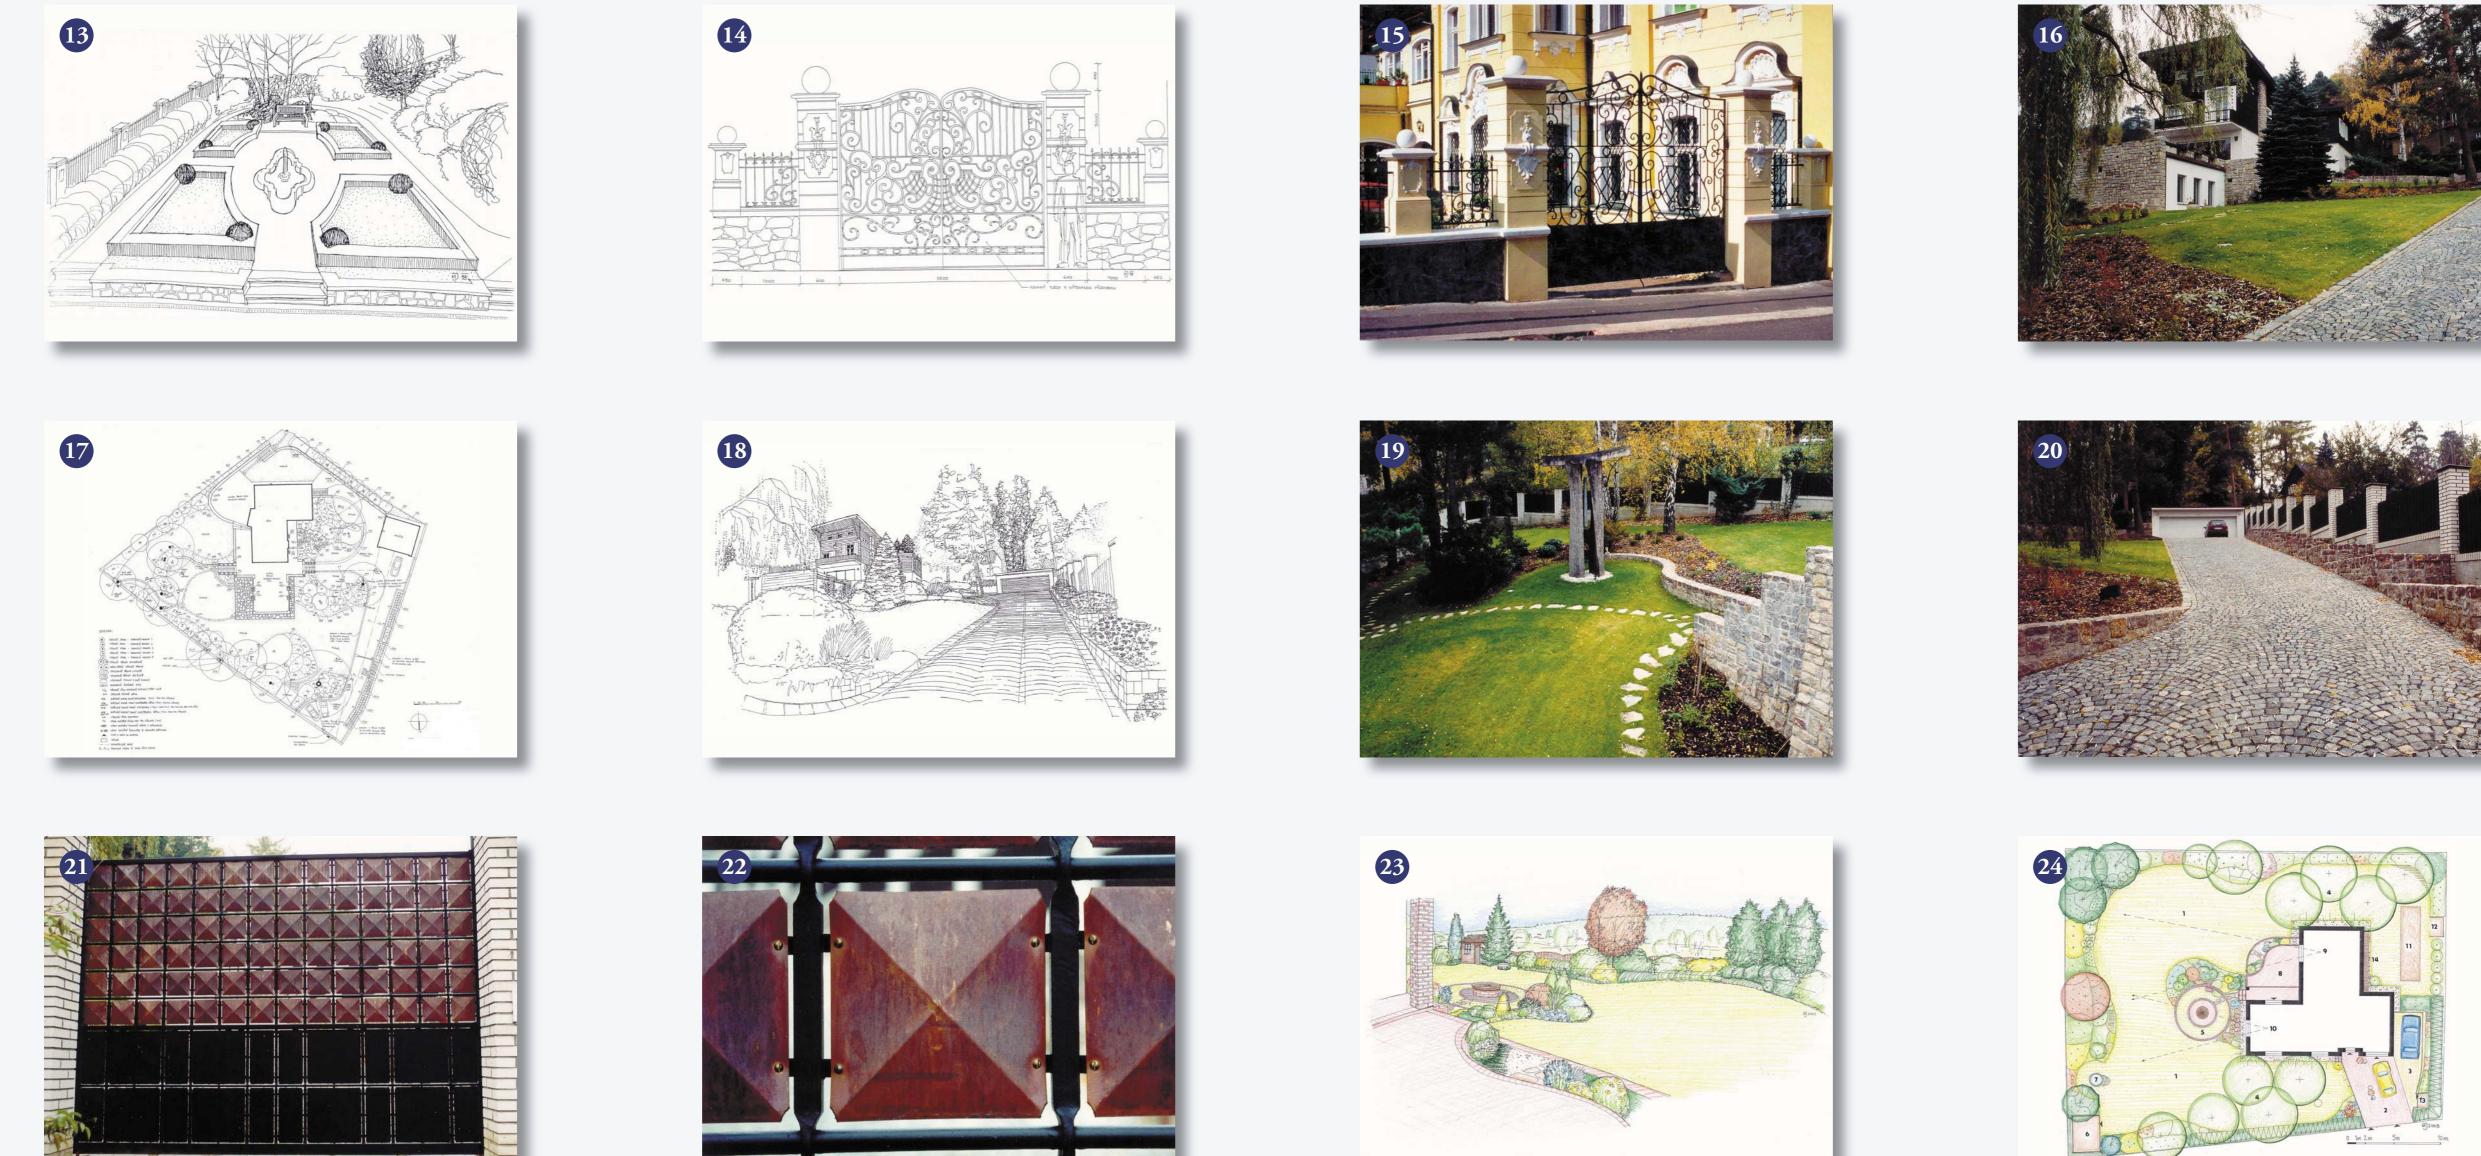

## Choice works of the author

- Pict. 01 Model of the fountain
- Pict. 02 Design of new landscape park in Červený Újezd
- Pict. 03 Design of new landscape park in Červený Újezd
- Pict. 04 Nové Město nad Metují the analysis of the verdure system
- Pict. 05 New arrangement of the home for citizens in Prague Krč
- Pict. 06 Pedestrian zone in Slatiňany project
- Pict. 09 New arrangement of the home for citizens in Prague Krč
- Pict. 10 New arrangement of the village center Tehov near Říčany project
- Pict. 11 New arrangement of the village center Tehov near Říčany realization
- Pict. 12 New arrangement of the village center Tehov near Říčany realization
- Pict. 13 Design of the historical garden in Teplice
- Pict. 14 Design of the historical garden in Teplice gate
- Pict. 17 Design of the garden in Dobřichovice layout
- Design of the garden in Dobřichovice perspective Pict. 18
- Pict. 19 The garden in Dobřichovice realization
- Pict. 20 The garden in Dobřichovice realization
- Pict. 21 The garden in Dobřichovice realization of the gate
- Pict. 22 The garden in Dobřichovice detail of the gate

Pict. 15 - Design of the historical garden in Teplice - realization of the gate

Pict. 16 - Design of the garden in Dobřichovice - realization